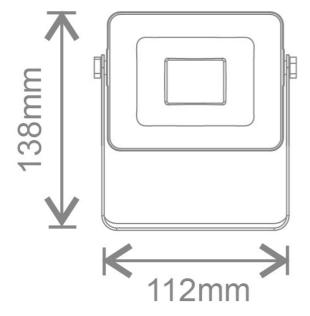

s Ventas LED floodlights have the option to include an easily installed PIR sensor, remote control PIR sensor or a Dusk to Dawn sensor. The 30W and 50W versions come with a switchable colour temperature (3000K/6500K). The high-quality aluminium floodlights make ideal replacements for energy-hungry halogen lighting and are suitable for outdoor use offering high lumen efficiency and a long life.

KFLD10Q565/W65()



W: www.kosnic.com E: sales@kosnic.com T: 0845 838 6851

# Datasheet



#### **Specification**

| Voltage          | 220-240 Vac 50-60Hz |
|------------------|---------------------|
| Rated Power (W)  | 10                  |
| CCT Words        | Day Light           |
| CCT (K)          | 6500K               |
| On-Site Warranty | None                |

### **Technical Drawings**