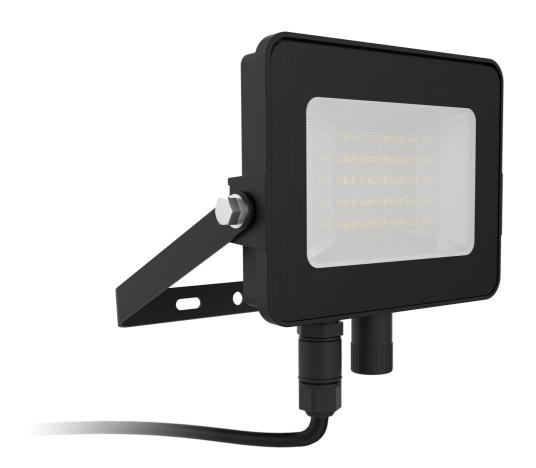

#### Ventas I 10W LED Floodlight with detachable sensors, IP65 rated, 4000K

Kosnic's Ventas LED floodlights have the option to include an easily installed PIR sensor, remote control PIR sensor or a Dusk to Dawn sensor. The 30W and 50W versions come with a switchable colour temperature (3000K/6500K). The high-quality aluminium floodlights make ideal replacements for energy-hungry halogen lighting and are suitable for outdoor use offering high lumen efficiency and a long life.