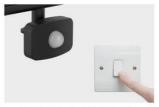

#### Ventas I 10W LED Floodlight with detachable sensors, IP65 rated, 4000K

Kosnic's Ventas LED floodlights have the option to include an easily installed PIR sensor, remote control PIR sensor or a Dusk to Dawn sensor. The 30W and 50W versions come with a switchable colour temperature (3000K/6500K). The high-quality aluminium floodlights make ideal replacements for energy-hungry halogen lighting and are suitable for outdoor use offering high lumen efficiency and a long life.