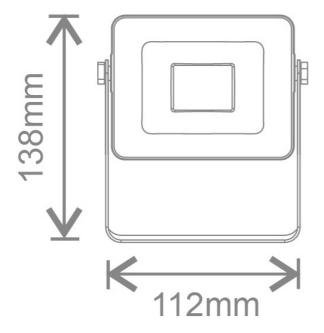

's Ventas LED floodlights have the option to include an easily installed PIR sensor, remote control PIR sensor or a Dusk to Dawn sensor. The 30W and 50W versions come with a switchable colour temperature (3000K/6500K). The high-quality aluminium floodlights make ideal replacements for energy-hungry halogen lighting and are suitable for outdoor use offering high lumen efficiency and a long life.

KFLD20Q565/W40()



W: www.kosnic.com E: sales@kosnic.com T: 0845 838 6851

# Datasheet



#### **Specification**

| Voltage          | 220-240 Vac 50-60Hz |
|------------------|---------------------|
| Rated Power (W)  | 20                  |
| CCT Words        | Cool White          |
| CCT (K)          | 4000K               |
| On-Site Warranty | None                |

## **Technical Drawings**