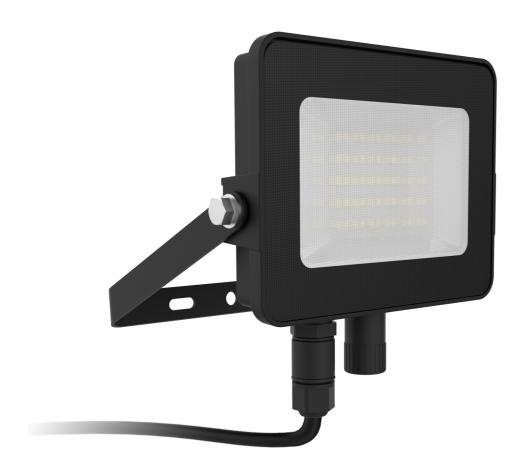

### Ventas I 20W LED Floodlight with detachable sensors, IP65 rated, 4000K

Kosnic's Ventas LED floodlights have the option to include an easily installed PIR sensor, remote control PIR sensor or a Dusk to Dawn sensor. The 30W and 50W versions come with a switchable colour temperature (3000K/6500K). The high-quality aluminium floodlights make ideal replacements for energy-hungry halogen lighting and are suitable for outdoor use offering high lumen efficiency and a long life.