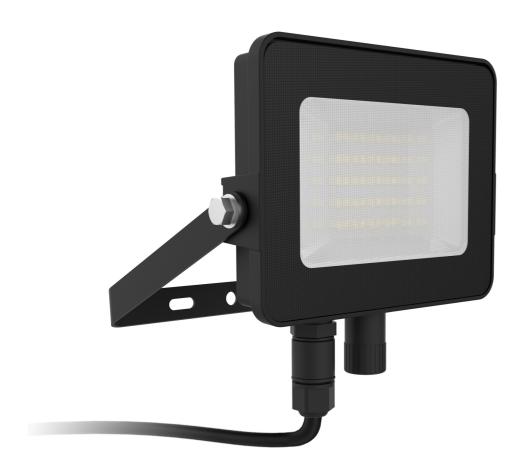

### Ventas I 20W LED Floodlight with detachable sensors, IP65 rated, 4000K

Kosnic's Ventas LED floodlights have the option to include an easily installed PIR sensor, remote control PIR sensor or a Dusk to Dawn sensor. The 30W and 50W versions come with a switchable colour temperature (3000K/6500K). The high-quality aluminium floodlights make ideal replacements for energy-hungry halogen lighting and are suitable for outdoor use offering high lumen efficiency and a long life.