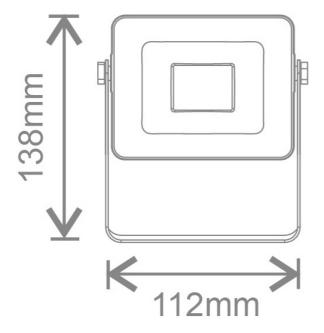

s Ventas LED floodlights have the option to include an easily installed PIR sensor, remote control PIR sensor or a Dusk to Dawn sensor. The 30W and 50W versions come with a switchable colour temperature (3000K/6500K). The high-quality aluminium floodlights make ideal replacements for energy-hungry halogen lighting and are suitable for outdoor use offering high lumen efficiency and a long life.

KFLD20Q565/W65()



W: www.kosnic.com E: sales@kosnic.com T: 0845 838 6851

# Datasheet



#### **Specification**

| Voltage          | 220-240 Vac 50-60Hz |
|------------------|---------------------|
| Rated Power (W)  | 20                  |
| CCT Words        | Day Light           |
| CCT (K)          | 6500K               |
| On-Site Warranty | None                |

### **Technical Drawings**