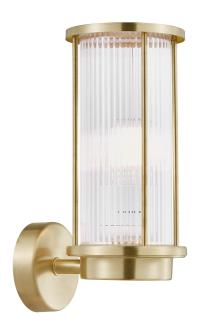

## **LINTON | WALL LIGHT | BRASS**

2218281035

Voltage (V): 220-240 Volt

IP degree: IP54

Maximum bulb wattage (W): 15W Class (Class 1, Class 2, Class 3):

Class 1 (Earth contact) Socket type: E27

Parallel connection: True

Primary material: Brass

Secondary material: Plastic Suitable for Seaside: True

Colour: Brass

Height (cm): 29.8 Width (cm): 13

Shade Diameter (cm): 9.9 Outdoor base dimension (cm): 9,8

Projection (cm): 17.6

Ribbed diffuser creates a pleasant light • Durable material that is well-suited for harsh weather

• 15-year guarantee on extensive corrosion

The Linton series by Danish design duo Says Who is carried out in a round and elegant design with clear references to the classic lantern. It has a ribbed diffuser that ensures a pleasant, diffused light and a base made from brass that is well suited for harsh weather. The wall lamp creates the perfect ambience for your outdoor areas.