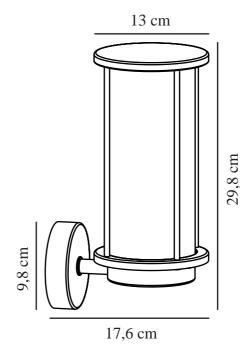

Primary material: Brass

Secondary material: Plastic Suitable for Seaside: True

Colour: Brass

Height (cm): 29.8 Width (cm): 13

Shade Diameter (cm): 9.9 Outdoor base dimension (cm): 9,8

Projection (cm): 17.6