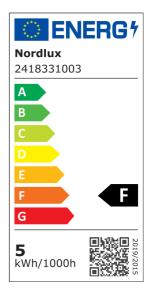

EAN: 5704924017711 TUN: 2366817 Item Number: 2418331003 Pcs Per Master Carton: 3 Sales Box Height (cm): 11 Sales Box Width(cm): 11 Sales Box Depth (cm): 11 Sales Box Volume m<sup>3</sup>: 0.0013 Product net weight (kg): 0.33

Brightness of light (Lumen): 290 Colour temperature (Kelvin): 3000K Ra-value : 80 Lifetime (hours): 25000 Actual watt (W): 4.9

Simple and minimalistic design • Lights both up and down • Light effects included
• Parallel connection possible • 5-year LED guarantee