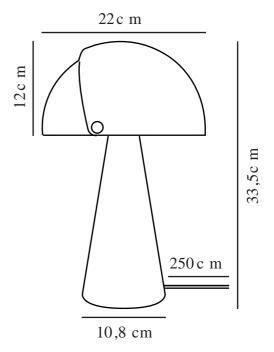

Primary material: Metal Secondary material: Plastic Colour of the cable: Black Length of the cable (cm): 250 Surface material of the cable:

Textile

Is the cable replaceable: False

Colour: Brown

Height (cm): 33.5 Width (cm): 23 Shade Diameter (cm): 22 Shade Height (cm): 12 Outdoor base dimension (cm): 10.8 Lenght (cm): 23