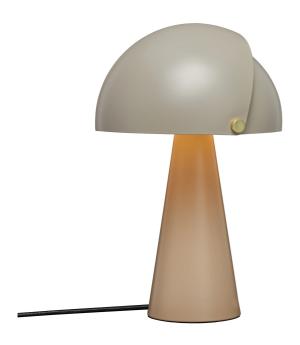

## **ALIGN | TABLE LAMP | BROWN**

2120095018

IP degree: IP20 Maximum bulb wattage (W): 25W

Voltage (V): 220-240 Volt

Class (Class 1, Class 2, Class 3): Class 2 (Double isolated) Socket type: E27

Switch placement: On the cable

Primary material: Metal Secondary material: Plastic Colour of the cable: Black Length of the cable (cm): 250 Surface material of the cable:

Textile

Is the cable replaceable: False

Colour: Brown

Height (cm): 33.5 Width (cm): 23 Shade Diameter (cm): 22 Shade Height (cm): 12 Outdoor base dimension (cm): 10.8 Lenght (cm): 23

• Satin soft, matt surface • Beautiful brass details

Movable shade for a playful look and changeable light

Align is a series of contemporary and elegant table lamps by Danish designer Maria Berntsen that encourage interaction and curiosity. The inner shade of the lamp is static, while the outer shade can easily be moved for a changeable light that fits any need. The design language is simple, yet playful with a satin soft, matt surface and beautiful brushed brass details.