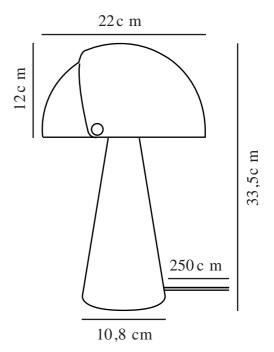

Primary material: Metal Secondary material: Plastic Colour of the cable: White Length of the cable (cm): 250 Surface material of the cable: Textile

Is the cable replaceable: False

Colour: Green

Height (cm): 33.5 Width (cm): 23 Shade Diameter (cm): 22 Shade Height (cm): 12 Outdoor base dimension (cm): 10.8 Lenght (cm): 23