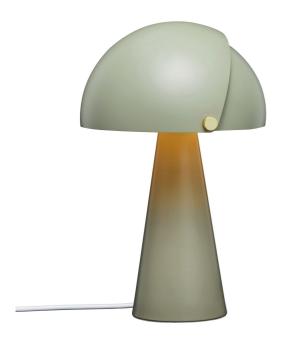

## **ALIGN | TABLE LAMP | GREEN**

2120095023

Voltage (V): 230 Volt IP degree: IP20 Maximum bulb wattage (W): 25W Class (Class 1, Class 2, Class 3): Class 2 (Double isolated) Socket type: E27 Switch placement: On the cable

Primary material: Metal Secondary material: Plastic Colour of the cable: White Length of the cable (cm): 250 Surface material of the cable: Textile

Is the cable replaceable: False

Colour: Green

Height (cm): 33.5 Width (cm): 23 Shade Diameter (cm): 22 Shade Height (cm): 12 Outdoor base dimension (cm): 10.8 Lenght (cm): 23

• Satin soft, matt surface • Beautiful brass details

Movable shade for a playful look and changeable light

Align is a series of contemporary and elegant table lamps by Danish designer Maria Berntsen that encourage interaction and curiosity. The inner shade of the lamp is static, while the outer shade can easily be moved for a changeable light that fits any need. The design language is simple, yet playful with a satin soft, matt surface and beautiful brushed brass details.