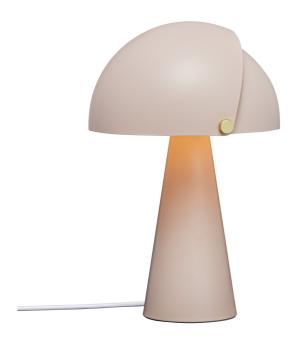

• Satin soft, matt surface • Beautiful brass details

Movable shade for a playful look and changeable light

Align is a series of contemporary and elegant table lamps by Danish designer Maria Berntsen that encourage interaction and curiosity. The inner shade of the lamp is static, while the outer shade can easily be moved for a changeable light that fits any need. The design language is simple, yet playful with a satin soft, matt surface and beautiful brushed brass details.