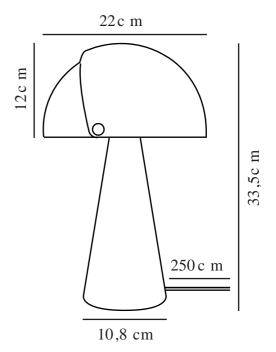

Primary material: Metal Secondary material: Plastic Colour of the cable: White Length of the cable (cm): 250 Surface material of the cable: Textile

Is the cable replaceable: False

Colour: Rose

Height (cm): 33.5 Width (cm): 23 Shade Diameter (cm): 22 Shade Height (cm): 12 Outdoor base dimension (cm): 10.8 Lenght (cm): 23